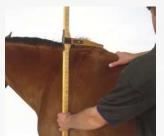

# **HOW TO MEASURE A HORSE/PONY**

Horses are measured from the ground, just beside and behind a front foreleg to the top of the withers. This is one part of the horse's top line that does not change whether he lowers or raises his head or drops or arches his back.