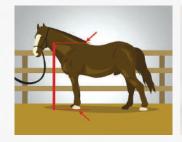

# **HOW TO MEASURE A HORSE/PONY**

Horses are measured from the ground, just beside and behind a front foreleg to the top of the withers. This is one part of the horse's top line that does not change whether he lowers or raises his head or drops or arches his back.